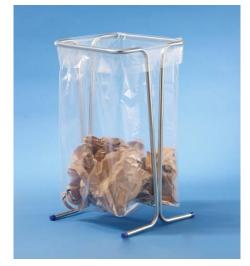

## WASTE SACK HOLDERS

- Light, handy, functional and stable
- Very useful close to work posts
- Bags are strongly held open by the frame
- Holds 110 l. refuse bags
- Ø 20mm zinc plated steel tube
- Dimensions: 440mm x 440mm x height 755mm

Ref.: B015CNM (without castors) EAN: 3234640034102 Net price:

Also available in:

- → white (ref. B015CNMBC) EAN : 3234640038346
- → blue (ref. BL15CNMBL) EAN : 3234640033914
- → green (ref. B015CNMVT) EAN : 3234640039695
- → yellow (ref. B015CNMJA) EAN : 3234640051079
- → red (ref. B015CNMRG) EAN : 3234640051086