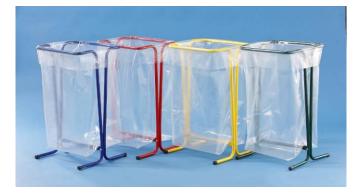

Ref.: B015CNM (without castors) EAN: 3234640034102 Net price:

Also available in:

- → white (ref. B015CNMBC) EAN : 3234640038346
- → blue (ref. BL15CNMBL) EAN : 3234640033914
- → green (ref. B015CNMVT) EAN : 3234640039695
- → yellow (ref. B015CNMJA) EAN : 3234640051079
- → red (ref. B015CNMRG) EAN : 3234640051086