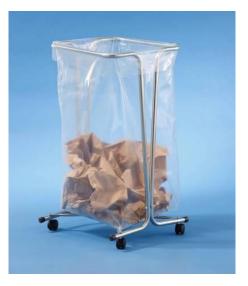

Set of 3 waste recycling signs Designed for effective waste separation Size 20 x 30cm 2 hooks for hanging on any type of refuse bag holder

**Ref.: B901S3** EAN: 3234640051253

Ref.: B016CNM (with castors) Ø 20mm zinc plated steel tube 2 cross pieces hold the bag when it is full EAN: 3234640034119