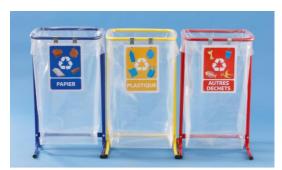

Set of 3 waste recycling signs Designed for effective waste separation Size 20 x 30cm 2 hooks for hanging on any type of refuse bag holder

**Ref.: B901S3** EAN: 3234640051253

Ref.: B016CNM (with castors) Ø 20mm zinc plated steel tube 2 cross pieces hold the bag when it is full EAN: 3234640034119